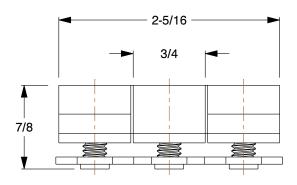

1.00

16U354

COMPONENT

Hinge: 2 25/64 in x 2 5/16 in, 15 Series, Silver, Anodized, 1/4 in Thread

UNIT INCH

Hinge

SHEET

1 of 1