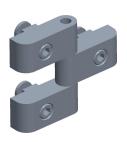

1.00

16U354

COMPONENT

Hinge: 2 25/64 in x 2 5/16 in, 15 Series, Silver, Anodized, 1/4 in Thread

UNIT INCH

Hinge

SHEET

1 of 1