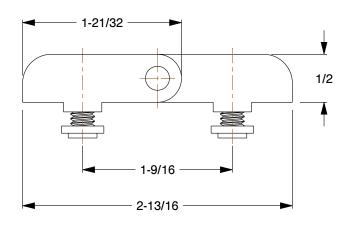

1.00

16U354

COMPONENT

Hinge: 2 25/64 in x 2 5/16 in, 15 Series, Silver, Anodized, 1/4 in Thread

UNIT INCH

Hinge

SHEET

1 of 1