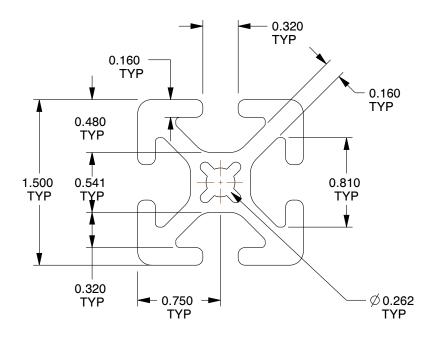

1.00

COMPONENT

T-Slot

16U251

Framing Extrusion: 15 Series, 6 ft Nominal Lg, Silver, Single, 4 Open Slots, Adjacent-Sides

INCH

SHEET

1 of 1