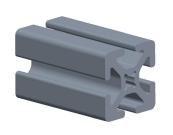

1.00

COMPONENT

T-Slot

16U251

Framing Extrusion: 15 Series, 6 ft Nominal Lg, Silver, Single, 4 Open Slots, Adjacent-Sides

INCH

SHEET

1 of 1