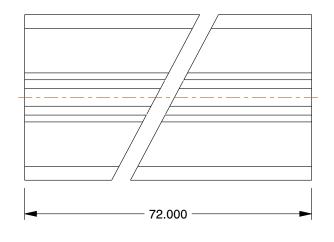

1.00

COMPONENT

T-Slot

16U251

Framing Extrusion: 15 Series, 6 ft Nominal Lg, Silver, Single, 4 Open Slots, Adjacent-Sides

INCH

SHEET

1 of 1