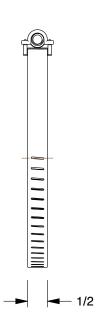

0.50

COMPONENT

Worm Gear Hose Clamp

16P313

Worm Gear Hose Clamp: Interlocked, 1/2 in Hose Clamp Band Wd, 10 PK INCH

SHEET

1 of 1