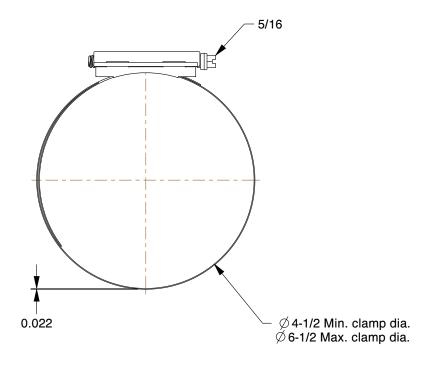

0.50

COMPONENT

Worm Gear Hose Clamp

16P313

Worm Gear Hose Clamp: Interlocked, 1/2 in Hose Clamp Band Wd, 10 PK INCH

SHEET

1 of 1