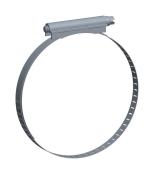

0.50

COMPONENT

Worm Gear Hose Clamp

16P313

Worm Gear Hose Clamp: Interlocked, 1/2 in Hose Clamp Band Wd, 10 PK INCH

SHEET

1 of 1