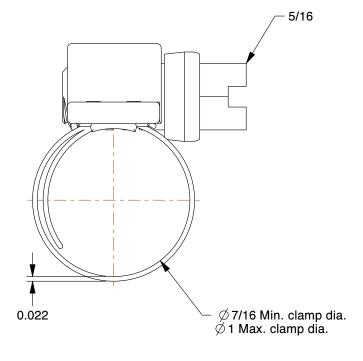

2.68

COMPONENT Worm Gear Hose Clamp

16P293

Worm Gear Hose Clamp: Interlocked, 1/2 in Hose Clamp Band Wd, 10 PK INCH
SHEET

1 of 1