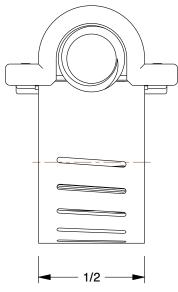

2.68

COMPONENT Worm Gear Hose Clamp

16P293

Worm Gear Hose Clamp: Interlocked, 1/2 in Hose Clamp Band Wd, 10 PK INCH
SHEET

1 of 1