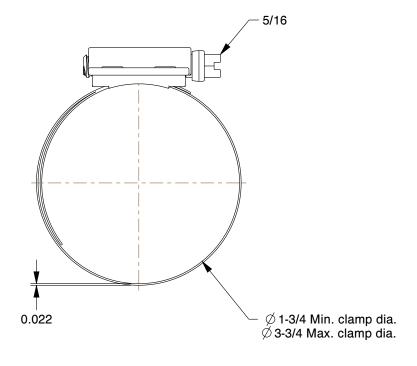

0.92

COMPONENT Worm Gear Hose Clamp

16P284

Worm Gear Hose Clamp: Interlocked, 1/2 in Hose Clamp Band Wd, 10 PK

INCH
SHEET

1 of 1