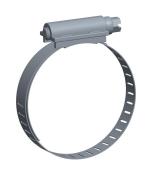

0.92

COMPONENT Worm Gear Hose Clamp

16P284

Worm Gear Hose Clamp: Interlocked, 1/2 in Hose Clamp Band Wd, 10 PK

INCH
SHEET

1 of 1