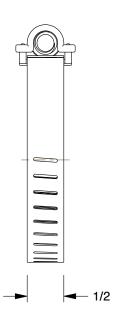

0.92

COMPONENT Worm Gear Hose Clamp

16P284

Worm Gear Hose Clamp: Interlocked, 1/2 in Hose Clamp Band Wd, 10 PK

INCH
SHEET

1 of 1