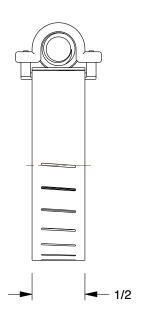

1.34

COMPONENT

16P278

Worm Gear Hose Clamp: Interlocked, 1/2 in Hose Clamp Band Wd, 10 PK

UNIT INCH SHEET 1 of 1

Worm Gear Hose Clamp