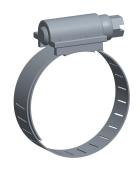

1.34

COMPONENT

16P278

Worm Gear Hose Clamp: Interlocked, 1/2 in Hose Clamp Band Wd, 10 PK

UNIT INCH SHEET 1 of 1

Worm Gear Hose Clamp