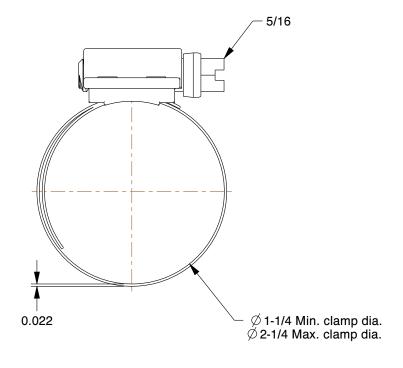

1.34

COMPONENT

16P278

Worm Gear Hose Clamp: Interlocked, 1/2 in Hose Clamp Band Wd, 10 PK

UNIT INCH SHEET 1 of 1

Worm Gear Hose Clamp