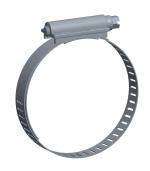

0.77

COMPONENT Worm Gear Hose Clamp

16P263

Worm Gear Hose Clamp: Interlocked, 9/16 in Hose Clamp Band Wd, 10 PK

INCH
SHEET

1 of 1