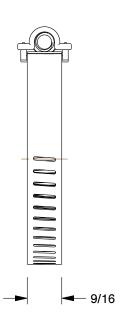

0.77

COMPONENT Worm Gear Hose Clamp

16P263

Worm Gear Hose Clamp: Interlocked, 9/16 in Hose Clamp Band Wd, 10 PK

INCH
SHEET

1 of 1