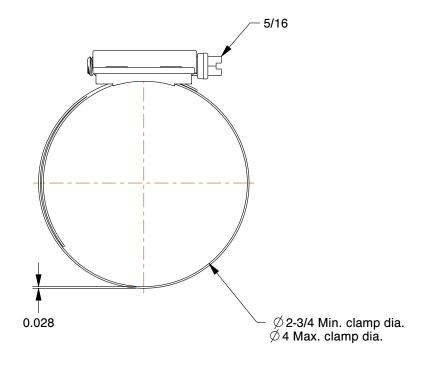

0.77

COMPONENT Worm Gear Hose Clamp

16P263

Worm Gear Hose Clamp: Interlocked, 9/16 in Hose Clamp Band Wd, 10 PK

INCH
SHEET

1 of 1