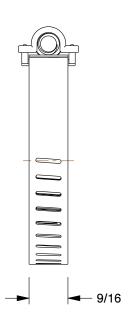

0.87

COMPONENT Worm Gear Hose Clamp

16P261

Worm Gear Hose Clamp: Interlocked, 9/16 in Hose Clamp Band Wd, 10 PK

INCH
SHEET

1 of 1