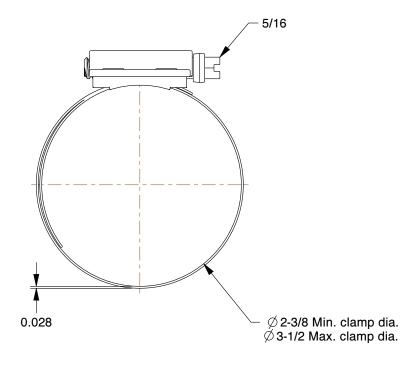

0.87

COMPONENT Worm Gear Hose Clamp

16P261

Worm Gear Hose Clamp: Interlocked, 9/16 in Hose Clamp Band Wd, 10 PK

INCH
SHEET

1 of 1