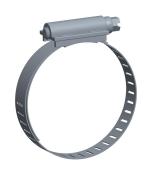

0.87

COMPONENT Worm Gear Hose Clamp

16P261

Worm Gear Hose Clamp: Interlocked, 9/16 in Hose Clamp Band Wd, 10 PK

INCH
SHEET

1 of 1