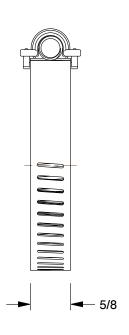

0.82

COMPONENT

Worm Gear Hose Clamp

16P238

Worm Gear Hose Clamp: Interlocked, 5/8 in Hose Clamp Band Wd, 10 PK INCH

UNIT

1 of 1