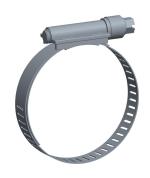

0.82

COMPONENT

Worm Gear Hose Clamp

16P238

Worm Gear Hose Clamp: Interlocked, 5/8 in Hose Clamp Band Wd, 10 PK INCH

UNIT

1 of 1