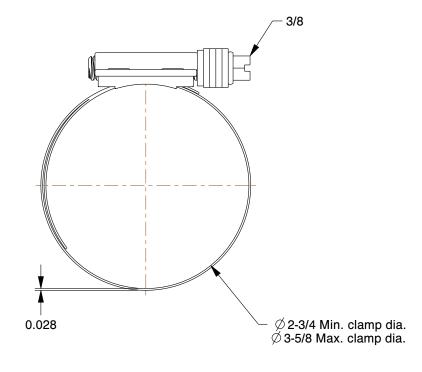

0.82

COMPONENT

Worm Gear Hose Clamp

16P238

Worm Gear Hose Clamp: Interlocked, 5/8 in Hose Clamp Band Wd, 10 PK INCH

UNIT

1 of 1