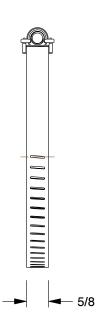

0.45

COMPONENT Worm Gear Hose Clamp

16P228

Worm Gear Hose Clamp: Interlocked, 5/8 in Hose Clamp Band Wd, 10 PK INCH
SHEET
1 of 1