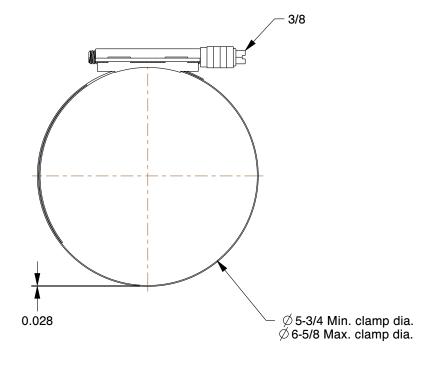

0.45

COMPONENT Worm Gear Hose Clamp

16P228

Worm Gear Hose Clamp: Interlocked, 5/8 in Hose Clamp Band Wd, 10 PK INCH
SHEET
1 of 1