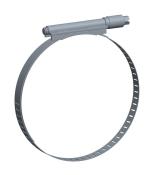

0.45

COMPONENT Worm Gear Hose Clamp

16P228

Worm Gear Hose Clamp: Interlocked, 5/8 in Hose Clamp Band Wd, 10 PK INCH
SHEET
1 of 1