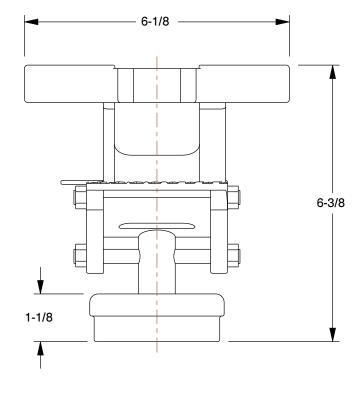

0.20

COMPONENT Heavy-Duty Floor Lock

16D136

Heavy-Duty Floor Lock: For 6 in Wheel Dia., 6 1/2 in Floor Lock Retracted Ht

INCH
SHEET

1 of 1