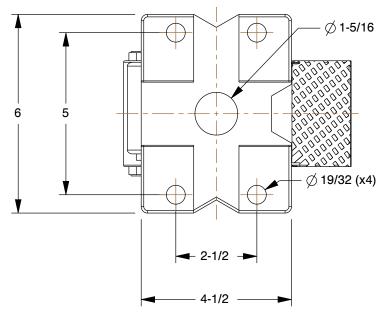

0.20

COMPONENT Heavy-Duty Floor Lock

16D136

Heavy-Duty Floor Lock: For 6 in Wheel Dia., 6 1/2 in Floor Lock Retracted Ht

INCH
SHEET

1 of 1