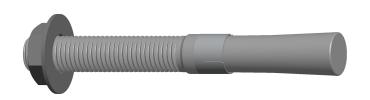

## NOTES:

1. Anchor Type: Expansion Wedge Anchor

2. Anchor Material: Stainless Steel

3. Anchor Finish: Plain4. Package Quantity: 105. Min. Embedment: 3.256. Max. Work Thickness: 3

7. Ultimate Tension in 4000 PSI Concrete (Lb.): 13720

8. Seismic Approved : No 9. Includes: Nut and Washer

100 Grainger Parkway, Lake Forest, Illinois 60045-5201 1-(800) GRAINGER, 1-(800) 472-4643, (847) 535-1000 www.grainger.com This file and any associated information and specifications are provided for reference and evaluation purposes only, and is subject to change without notice. Grainger makes no representations, warranties or guarantees as to the appropriateness, accuracy, completeness, or suitability for any purpose, of the file, information or specifications. You are solely responsible for the use of the file, information or specifications.