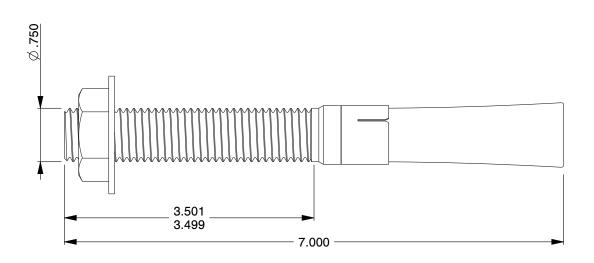

## NOTES:

1. Anchor Type: Expansion Wedge Anchor

2. Anchor Material: Stainless Steel

3. Anchor Finish: Plain4. Package Quantity: 105. Min. Embedment: 3.256. Max. Work Thickness: 3

7. Ultimate Tension in 4000 PSI Concrete (Lb.): 13720