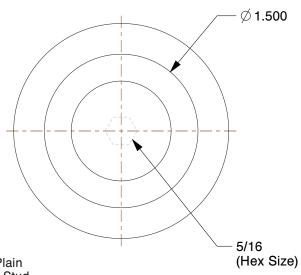

FACE DESIGN: Plain
 ROLLER STYLE: Stud
 BEARING TYPE: Ball
 STUD TYPE: Concentric
 NUMBER OF BEARINGS: 1
 ROLLER SHAPE: Flat Flanged
 STUD MATERIAL: Alloy Steel
 AGENCY COMPLIANCE: ABMA
 ROLLER MATERIAL: Alloy Steel
 BEARING MATERIAL: Alloy Steel

SCALE

| | '

1.07

COMPONENT

15U564

Track Roller, Stud, Flanged, Dia. 1-1/2 In.

UNIT INCH SHEET

Track Roller