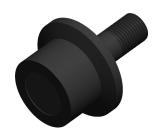

FACE DESIGN: Plain
 ROLLER STYLE: Stud
 BEARING TYPE: Ball
 STUD TYPE: Concentric
 NUMBER OF BEARINGS: 1
 ROLLER SHAPE: Flat Flanged
 STUD MATERIAL: Alloy Steel
 AGENCY COMPLIANCE: ABMA
 ROLLER MATERIAL: Alloy Steel
 BEARING MATERIAL: Alloy Steel

SCALE

| | '

1.07

COMPONENT

15U564

Track Roller, Stud, Flanged, Dia. 1-1/2 In.

UNIT INCH SHEET

Track Roller