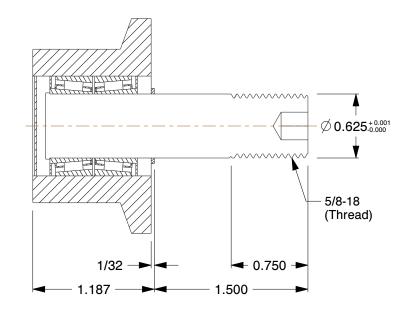

FACE DESIGN: Plain
 ROLLER STYLE: Stud
 BEARING TYPE: Ball
 STUD TYPE: Concentric
 NUMBER OF BEARINGS: 1
 ROLLER SHAPE: Flat Flanged
 STUD MATERIAL: Alloy Steel
 AGENCY COMPLIANCE: ABMA
 ROLLER MATERIAL: Alloy Steel
 BEARING MATERIAL: Alloy Steel

NOTES:

11. STATIC LOAD CAPACITY: 1370 Lb.
12. DYNAMIC LOAD CAPACITY: 2520 Lb.

100 Grainger Parkway, Lake Forest, Illinois 60045-5201 1-(800) GRAINGER, 1-(800) 472-4643, (847) 535-1000 www.grainger.com This file and any associated information and specifications are provided for reference and evaluation purposes only, and is subject to change without notice. Grainger makes no representations, warranties or guarantees as to the appropriateness, accuracy, completeness, or suitability for any purpose, of the file, information or specifications.

SCALE

| | '

1.07

COMPONENT

15U564

Track Roller, Stud, Flanged, Dia. 1-1/2 In.

UNIT INCH SHEET

Track Roller