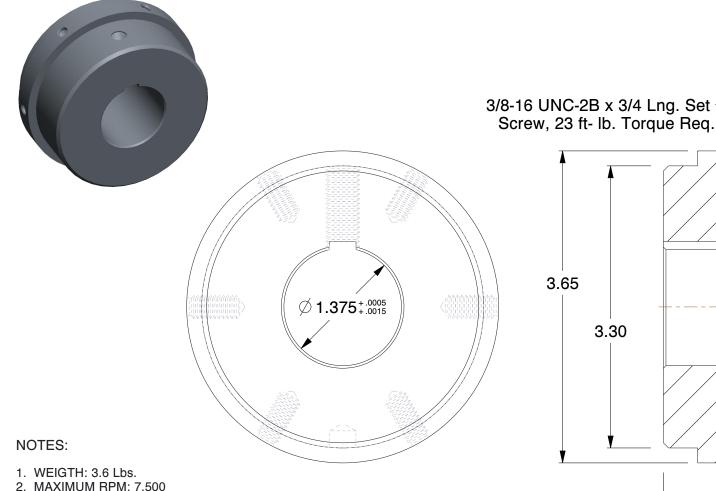

**←** 1.02 **→** 1.88 -

2. MAXIMUM RPM: 7,500

3. MATERIAL: Low Carbon Steel 4. KEYSEAT: 5/16 in. x 5/32 in.

5. SPACER REQUIRED: Size WE10 x Bore

6. TORQUE RATING: 1,450 in-lb.

7. MAXIMUM ANGULAR MISALIGNMENT: 4°

1.00

COMPONENT

WE10 Dura-Flex BTS Hubs

UNIT 15E658 INCH

Tire Coupling Hub

SHEET 1 of 1