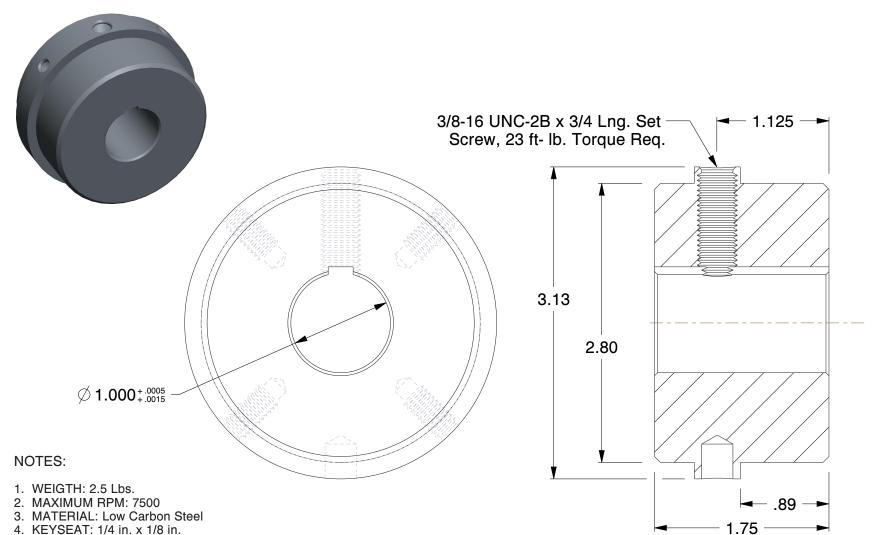

5. SPACER REQUIRED: Size WE5 x Bore

6. TORQUE RATING: 925 in-lb.

7. MAXIMUM ANGULAR MISALIGNMENT: 4°

100 Grainger Parkway, Lake Forest, Illinois 60045-5201 1-(800) GRAINGER, 1-(800) 472-4643, (847) 535-1000 www.grainger.com