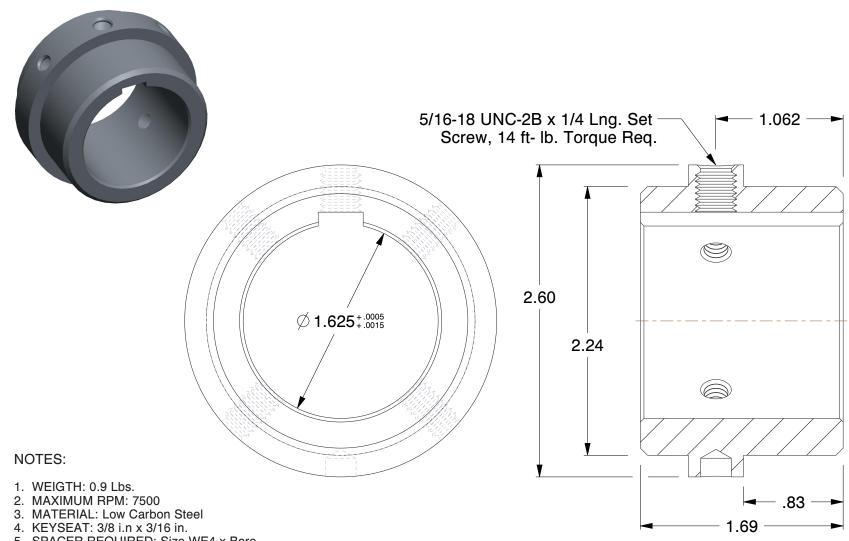

5. SPACER REQUIRED: Size WE4 x Bore

6. TORQUE RATING: 550 in-lb.

7. MAXIMUM ANGULAR MISALIGNMENT: 4°

100 Grainger Parkway, Lake Forest, Illinois 60045-5201 1-(800) GRAINGER, 1-(800) 472-4643, (847) 535-1000 www.grainger.com