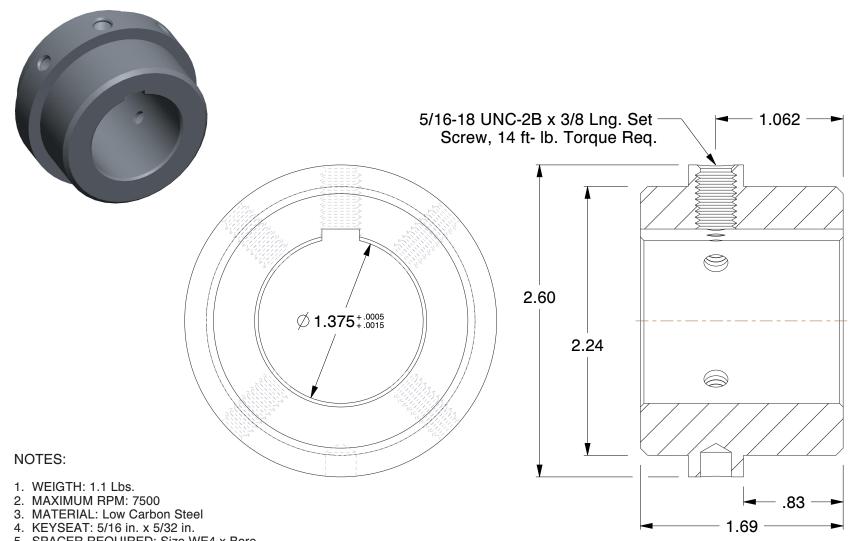

5. SPACER REQUIRED: Size WE4 x Bore

6. TORQUE RATING: 550 in-lb.

7. MAXIMUM ANGULAR MISALIGNMENT: 4°

100 Grainger Parkway, Lake Forest, Illinois 60045-5201 1-(800) GRAINGER, 1-(800) 472-4643, (847) 535-1000 www.grainger.com This file and any associated information and specifications are provided for reference and evaluation purposes only, and is subject to change without notice. Grainger makes no representations, warranties or guarantees as to the appropriateness, accuracy, completeness, or suitability for any purpose, of the file, information or specifications. You are solely responsible for the use of the file, information or specifications.

1.00

COMPONENT

Tire Coupling Hub

15E648

WE4 Dura-Flex BTS Hubs

INCH

SHEET

1 of 1