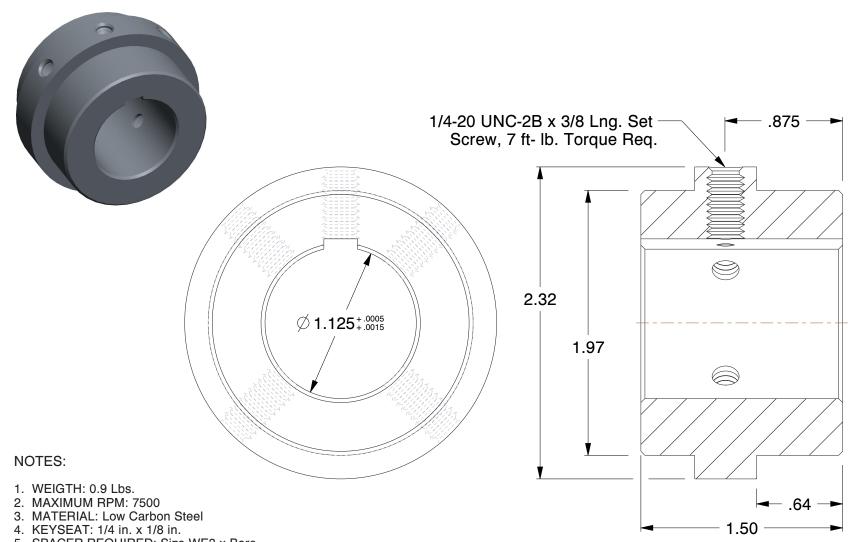

5. SPACER REQUIRED: Size WE3 x Bore

6. TORQUE RATING: 365 in-lb.

7. MAXIMUM ANGULAR MISALIGNMENT: 4°

100 Grainger Parkway, Lake Forest, Illinois 60045-5201 1-(800) GRAINGER, 1-(800) 472-4643, (847) 535-1000 www.grainger.com This file and any associated information and specifications are provided for reference and evaluation purposes only, and is subject to change without notice. Grainger makes no representations, warranties or guarantees as to the appropriateness, accuracy, completeness, or suitability for any purpose, of the file, information or specifications.

SCALE

1.00

l

COMPONENT

15E642

WE3 Dura-Flex BTS Hubs

UNIT
INCH
SHEET

1 of 1

Tire Coupling Hub