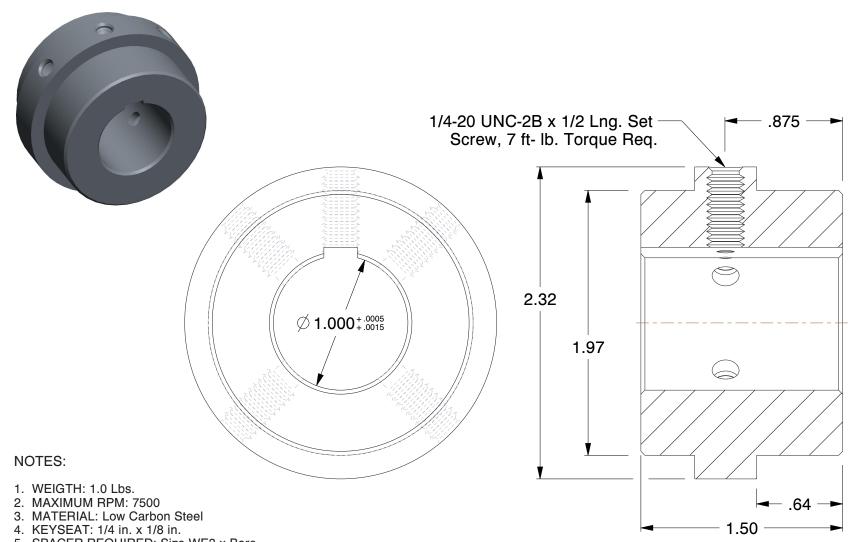

5. SPACER REQUIRED: Size WE3 x Bore

6. TORQUE RATING: 365 in-lb.

7. MAXIMUM ANGULAR MISALIGNMENT: 4°

100 Grainger Parkway, Lake Forest, Illinois 60045-5201 1-(800) GRAINGER, 1-(800) 472-4643, (847) 535-1000 www.grainger.com This file and any associated information and specifications are provided for reference and evaluation purposes only, and is subject to change without notice. Grainger makes no representations, warranties or guarantees as to the appropriateness, accuracy, completeness, or suitability for any purpose, of the file, information or specifications. You are solely responsible for the use of the file, information or specifications.

1.00

'

COMPONENT

Tire Coupling Hub

15E641

WE3 Dura-Flex BTS Hubs

INCH

SHEET 1 of 1