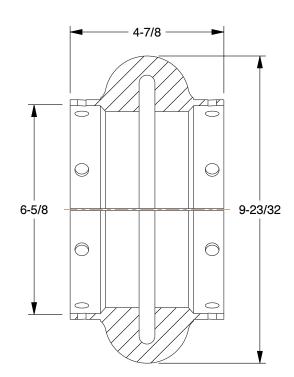

## NOTES:

- 1. WEIGTH: 8.00 Lbs.
- 2. MAX. RPM: 3,600
- 3. STIFFNESS: 65,200 in.lbs./rad
- 4. TORQUE RATING: 5,500 in-lb
- 5. MATERIAL: Polyether Urethane
- 6. MAX. ANGULAR MISALIGNMENT: 3° in.
- 7. MAX. PARALLEL MISALIGNMENT: 3/32 in.
- 8. MAX. ANGULAR GAP MISALIGNMENT: 0.01 in.
- 9. OPERATING TEMPERATURE: 40F° to + 200F°
- 10. CAPSCREWS: 3/8-16 UNC x 5/8 Lg. 11. CAP TORQUE REQ.: 30 ft-lb (Must use TB Wood's Capscrews)

|                                        |                                                                                                                                                                                                                                                                                                                                       |                                                                                                                                                                                                                    | <b>COMPONENT</b> Tire Coupling Ele |                                       | ement |        |
|----------------------------------------|---------------------------------------------------------------------------------------------------------------------------------------------------------------------------------------------------------------------------------------------------------------------------------------------------------------------------------------|--------------------------------------------------------------------------------------------------------------------------------------------------------------------------------------------------------------------|------------------------------------|---------------------------------------|-------|--------|
| <b>GRAINGER</b>                        | This file and any associated information and specifications<br>are provided for reference and evaluation purposes only,                                                                                                                                                                                                               | This drawing is the property of<br>GRAINGER. It contains confidential,<br>proprietary information that is<br>GRAINGER property. Do not disclose<br>to or duplicate for others except<br>as authorized by GRAINGER. |                                    | 15E622                                |       | UNIT   |
| ************************************** | and is subject to change without notice. Grainger makes<br>no representations, warranties or guarantees as to the<br>appropriateness, accuracy, completeness, or suitability<br>for any purpose, of the file, information or specifications.<br>You are solely responsible for the use of the file,<br>information or specifications. |                                                                                                                                                                                                                    |                                    |                                       |       | INCH   |
|                                        |                                                                                                                                                                                                                                                                                                                                       |                                                                                                                                                                                                                    |                                    |                                       |       | SHEET  |
|                                        |                                                                                                                                                                                                                                                                                                                                       | SCALE                                                                                                                                                                                                              | 0.33                               | Tire Coupling Element, WE40, Urethane |       | 1 of 1 |