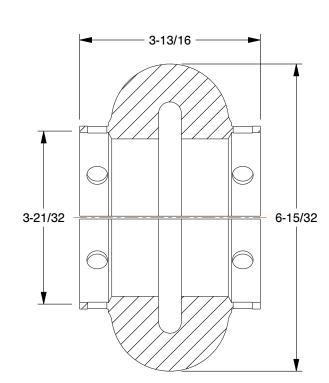

## NOTES:

- 1. WEIGTH: 3.0 Lbs.
- 2. MAX. RPM: 7,500
- 3. STIFFNESS: 15,800 in.lbs./rad
- 4. TORQUE RATING: 1,450 in-lb
- 5. MATERIAL: Polyether Urethane
- 6. MAX. ANGULAR MISALIGNMENT: 4° in.
- 7. MAX. PARALLEL MISALIGNMENT: 1/16 in.
- 8. MAX. ANGULAR GAP MISALIGNMENT: 0.01 in.

- 9. OPERATING TEMPERATURE: 40F° to + 200F°
  10. CAPSCREWS: 1/4-20 UNC x 1/2 Lg.
  11. CAP TORQUE REQ.: 17 ft-lb (Must use TB Wood's Capscrews)

|                                                                                                                                                   |                                                                                                                                                                                                                                                                                                                                       |                                                                                                                                                                                                                    | COMPONENT | Tire Coupling Ele | ment                                  |       |
|---------------------------------------------------------------------------------------------------------------------------------------------------|---------------------------------------------------------------------------------------------------------------------------------------------------------------------------------------------------------------------------------------------------------------------------------------------------------------------------------------|--------------------------------------------------------------------------------------------------------------------------------------------------------------------------------------------------------------------|-----------|-------------------|---------------------------------------|-------|
| <b>GRAINGER</b>                                                                                                                                   | This file and any associated information and specifications<br>are provided for reference and evaluation purposes only,                                                                                                                                                                                                               | This drawing is the property of<br>GRAINGER. It contains confidential,<br>proprietary information that is<br>GRAINGER property. Do not disclose<br>to or duplicate for others except<br>as authorized by GRAINGER. |           | 15E619            |                                       | UNIT  |
| <sup>30</sup><br>100 Grainger Parkway, Lake Forest, Illinois 60045-5201<br>1-(800) GRAINGER, 1-(800) 472-4643, (847) 535-1000<br>www.grainger.com | and is subject to change without notice. Grainger makes<br>no representations, warranties or guarantees as to the<br>appropriateness, accuracy, completeness, or suitability<br>for any purpose, of the file, information or specifications.<br>You are solely responsible for the use of the file,<br>information or specifications. |                                                                                                                                                                                                                    |           |                   |                                       | INCH  |
|                                                                                                                                                   |                                                                                                                                                                                                                                                                                                                                       |                                                                                                                                                                                                                    |           |                   |                                       | SHEET |
|                                                                                                                                                   |                                                                                                                                                                                                                                                                                                                                       | SCALE                                                                                                                                                                                                              | 0.49      | Tire Coupling E   | Tire Coupling Element, WE10, Urethane |       |

COMPONENT