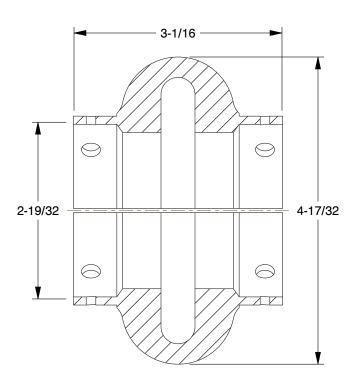

## NOTES:

- 1. WEIGTH: 1.2 Lbs.
- 2. MAX. RPM: 7,500
- 3. STIFFNESS: 5,370 in.lbs./rad
- 4. TORQUE RATING: 550 in-lb
- 5. MATERIAL: Polyether Urethane
- 6. MAX. ANGULAR MISALIGNMENT: 4° in.
- 7. MAX. PARALLEL MISALIGNMENT: 1/16 in.
- 8. MAX. ANGULAR GAP MISALIGNMENT: 0.01 in.
- 9. OPERATING TEMPERATURE: 40F° to + 200F°
- 10. CAPSCREWS: 1/4-20 UNC x 1/2 Lg. 11. CAP TORQUE REQ.: 17 ft-lb (Must use TB Wood's Capscrews)

|                                                                                                                                  |                                                                                                                                                                                                                                                                                                                                       |                                                                                                                                                                                                                    | COMPONENT | Tire Coupling Ele | ement                                |       |
|----------------------------------------------------------------------------------------------------------------------------------|---------------------------------------------------------------------------------------------------------------------------------------------------------------------------------------------------------------------------------------------------------------------------------------------------------------------------------------|--------------------------------------------------------------------------------------------------------------------------------------------------------------------------------------------------------------------|-----------|-------------------|--------------------------------------|-------|
| <b>GRAINGER</b>                                                                                                                  | This file and any associated information and specifications<br>are provided for reference and evaluation purposes only,                                                                                                                                                                                                               | This drawing is the property of<br>GRAINGER. It contains confidential,<br>proprietary information that is<br>GRAINGER property. Do not disclose<br>to or duplicate for others except<br>as authorized by GRAINGER. |           | 15E617            |                                      | UNIT  |
| 100 Grainger Parkway, Lake Forest, Illinois 60045-5201<br>1-(800) GRAINGER, 1-(800) 472-4643, (847) 535-1000<br>www.grainger.com | and is subject to change without notice. Grainger makes<br>no representations, warranties or guarantees as to the<br>appropriateness, accuracy, completeness, or suitability<br>for any purpose, of the file, information or specifications.<br>You are solely responsible for the use of the file,<br>information or specifications. |                                                                                                                                                                                                                    |           |                   |                                      | INCH  |
|                                                                                                                                  |                                                                                                                                                                                                                                                                                                                                       |                                                                                                                                                                                                                    |           |                   |                                      | SHEET |
|                                                                                                                                  |                                                                                                                                                                                                                                                                                                                                       | SCALE                                                                                                                                                                                                              | 0.71      | Tire Coupling E   | Tire Coupling Element, WE4, Urethane |       |