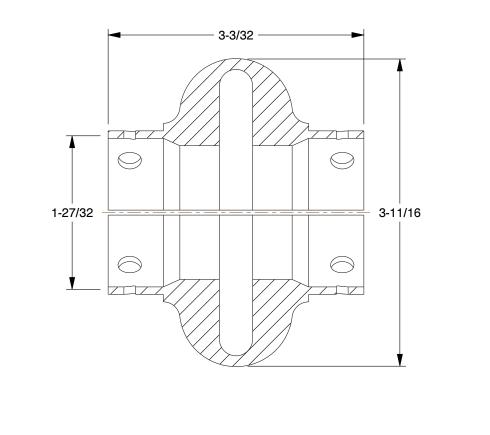

## NOTES:

- 1. WEIGTH: 0.60 Lbs.
- 2. MAX. RPM: 7,500
- 3. STIFFNESS: 3,170 in.lbs./rad
- 4. TORQUE RATING: 190 in-lb
- 5. MATERIAL: Polyether Urethane
- 6. MAX. ANGULAR MISALIGNMENT: 4° in.
- 7. MAX. PARALLEL MISALIGNMENT: 1/4 in.
- 8. MAX. ANGULAR GAP MISALIGNMENT: 0.01 in.
- 9. OPERATING TEMPERATURE: 40F° to + 200F°
- 10. CAPSCREWS: 1/4-20 UNC x 3/8 Lg. 11. CAP TORQUE REQ.: 17 ft-lb (Must use TB Wood's Capscrews)

|                                                                                                                                                   |                                                                                                                                                                                                                                                                                                                                       |                                                                                                                                                                                                                    | COMPONENT | Tire Coupling Ele                    | ement |        |
|---------------------------------------------------------------------------------------------------------------------------------------------------|---------------------------------------------------------------------------------------------------------------------------------------------------------------------------------------------------------------------------------------------------------------------------------------------------------------------------------------|--------------------------------------------------------------------------------------------------------------------------------------------------------------------------------------------------------------------|-----------|--------------------------------------|-------|--------|
| <b>GRAINGER</b>                                                                                                                                   | This file and any associated information and specifications are provided for reference and evaluation purposes only,                                                                                                                                                                                                                  | This drawing is the property of<br>GRAINGER. It contains confidential,<br>proprietary information that is<br>GRAINGER property. Do not disclose<br>to or duplicate for others except<br>as authorized by GRAINGER. |           | 15E615                               |       | UNIT   |
| <sup>30</sup><br>100 Grainger Parkway, Lake Forest, Illinois 60045-5201<br>1-(800) GRAINGER, 1-(800) 472-4643, (847) 535-1000<br>www.grainger.com | and is subject to change without notice. Grainger makes<br>no representations, warranties or guarantees as to the<br>appropriateness, accuracy, completeness, or suitability<br>for any purpose, of the file, information or specifications.<br>You are solely responsible for the use of the file,<br>information or specifications. |                                                                                                                                                                                                                    |           |                                      |       | INCH   |
|                                                                                                                                                   |                                                                                                                                                                                                                                                                                                                                       |                                                                                                                                                                                                                    |           |                                      |       | SHEET  |
|                                                                                                                                                   |                                                                                                                                                                                                                                                                                                                                       | SCALE                                                                                                                                                                                                              | 0.86      | Tire Coupling Element, WE2, Urethane |       | 1 of 1 |