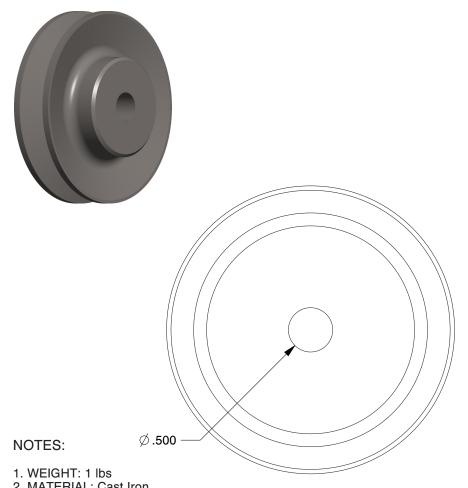

COMPONENT

2. MATERIAL: Cast Iron

3. BORE TYPE: Fixed Bore

4. INCLUDES: (1x) Set Screw

5. FITS: 1/2" dia. Shaft

6. USE WITH: 3L, 4L, A, AX

BELT SIZE | PITCH DIAMETER (PD)

3L 2.66"

4L, A, AX 3"

100 Grainger Parkway, Lake Forest, Illinois 60045-5201 1-(800) GRAINGER, 1-(800) 472-4643, (847) 535-1000 www.grainger.com

This file and any associated information and specifications are provided for reference and evaluation purposes only, and is subject to change without notice. Grainger makes no representations, warranties or quarantees as to the appropriateness, accuracy, completeness, or suitability for any purpose, of the file, information or specifications. You are solely responsible for the use of the file, information or specifications.