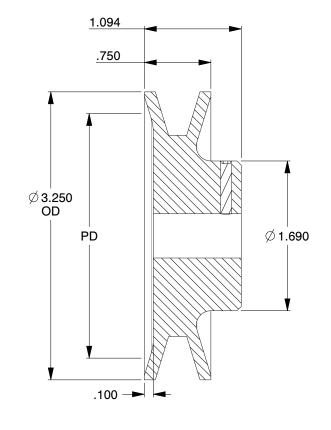

COMPONENT

2. MATERIAL: Cast Iron

3. BORE TYPE: Fixed Bore

4. INCLUDES: (1x) Set Screw

5. FITS: 1/2" dia. Shaft

6. USE WITH: 3L, 4L, A, AX

BELT SIZE | PITCH DIAMETER (PD)

3L 2.66"

4L, A, AX 3"

100 Grainger Parkway, Lake Forest, Illinois 60045-5201 1-(800) GRAINGER, 1-(800) 472-4643, (847) 535-1000 www.grainger.com

This file and any associated information and specifications are provided for reference and evaluation purposes only, and is subject to change without notice. Grainger makes no representations, warranties or quarantees as to the appropriateness, accuracy, completeness, or suitability for any purpose, of the file, information or specifications. You are solely responsible for the use of the file, information or specifications.

.92

| 14A165 |  |
|--------|--|
| 14A165 |  |

V-Belt Pulley, 1/2" Fixed, 3.25" OD, Iron

| V-BELT PULLEY |        |  |  |
|---------------|--------|--|--|
|               | UNIT   |  |  |
| 5             | INCH   |  |  |
|               | SHEET  |  |  |
| .25" OD, Iron | 1 of 1 |  |  |