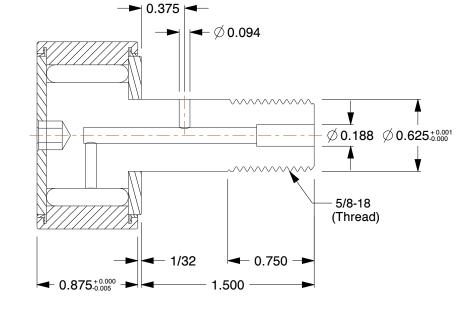

## NOTES:

ROLLER STYLE: Stud
 ROLLER SHAPE: Flat
 STUD TYPE: Concentric
 FACE DESIGN: Hex Socket

5. NUMBER OF BEARINGS: 1
6. AGENCY COMPLIANCE: ABMA

7. STUD MATERIAL: Carbon Steel

8. STATIC LOAD CAPACITY: 5730 Lb. 9. DYNAMIC LOAD CAPACITY: 5560 Lb.