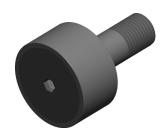

## NOTES:

ROLLER STYLE: Stud
 ROLLER SHAPE: Flat
 STUD TYPE: Concentric
 FACE DESIGN: Hex Socket

5. NUMBER OF BEARINGS: 1
6. AGENCY COMPLIANCE: ABMA

7. STUD MATERIAL: Carbon Steel

8. STATIC LOAD CAPACITY: 5730 Lb. 9. DYNAMIC LOAD CAPACITY: 5560 Lb.