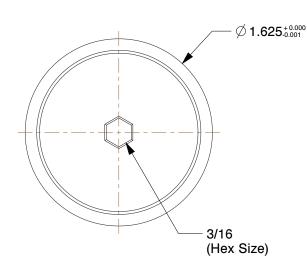

## NOTES:

ROLLER STYLE: Stud
 ROLLER SHAPE: Flat
 STUD TYPE: Concentric
 FACE DESIGN: Hex Socket

5. NUMBER OF BEARINGS: 1
6. AGENCY COMPLIANCE: ABMA

7. STUD MATERIAL: Carbon Steel

8. STATIC LOAD CAPACITY: 5730 Lb. 9. DYNAMIC LOAD CAPACITY: 5560 Lb.