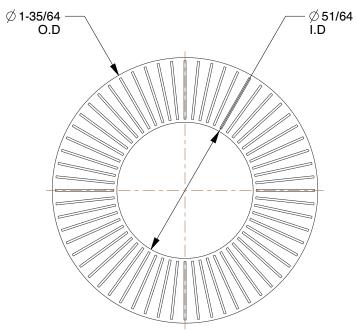

## NOTES:

1. MATERIAL: 254 SMO Stainless Steel

2. FINISH: Plain

3. FITS BOLT SIZES: 3/4" 4. HARDNESS: Min. 52 HRC

100 Grainger Parkway, Lake Forest, Illinois 60045-5201 1-(800) GRAINGER, 1-(800) 472-4643, (847) 535-1000 www.grainger.com