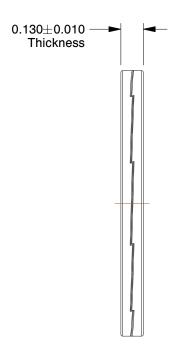

## NOTES:

1. MATERIAL: 254 SMO Stainless Steel

2. FINISH: Plain

3. FITS BOLT SIZES: 3/4" 4. HARDNESS: Min. 52 HRC

100 Grainger Parkway, Lake Forest, Illinois 60045-5201 1-(800) GRAINGER, 1-(800) 472-4643, (847) 535-1000 www.grainger.com