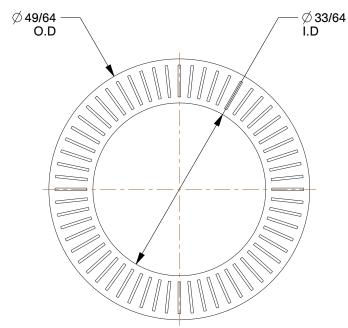

## NOTES:

1. MATERIAL: 254 SMO Stainless Steel

2. FINISH: Plain

3. FITS BOLT SIZES: M12 4. HARDNESS: Min. 52 HRC

100 Grainger Parkway, Lake Forest, Illinois 60045-5201 1-(800) GRAINGER, 1-(800) 472-4643, (847) 535-1000 www.grainger.com

12W50

COMPONENT

Lock Washer, Bolt M12, 25

|                | UNIT   |
|----------------|--------|
| 04             | INCH   |
|                | SHEET  |
| 54 SMO SS, PK6 | 1 of 1 |

Lock Washer