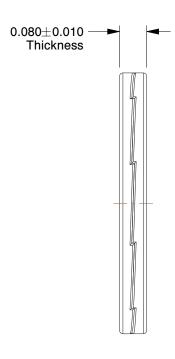

## NOTES:

1. MATERIAL: 254 SMO Stainless Steel

2. FINISH: Plain

3. FITS BOLT SIZES: M12 4. HARDNESS: Min. 52 HRC

100 Grainger Parkway, Lake Forest, Illinois 60045-5201 1-(800) GRAINGER, 1-(800) 472-4643, (847) 535-1000 www.grainger.com

12W50

COMPONENT

Lock Washer, Bolt M12, 25

|                | UNIT   |
|----------------|--------|
| 04             | INCH   |
|                | SHEET  |
| 54 SMO SS, PK6 | 1 of 1 |

Lock Washer