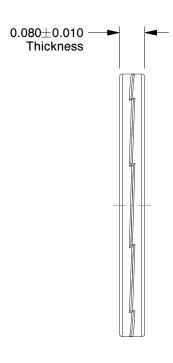

3.30

SCALE

12W

COMPONENT

12W502

Lock Washer, Bolt M10, 254 SMO SS, PK6

| Lock Washer |        |
|-------------|--------|
|             | UNIT   |
| 2           | INCH   |
| SMO SS, PK6 | SHEET  |
|             | 1 of 1 |