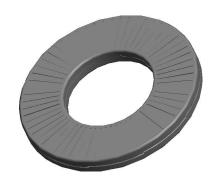

3.30

SCALE

12W

COMPONENT

12W502

Lock Washer, Bolt M10, 254 SMO SS, PK6

| Lock Washer |        |
|-------------|--------|
|             | UNIT   |
| 2           | INCH   |
| SMO SS, PK6 | SHEET  |
|             | 1 of 1 |