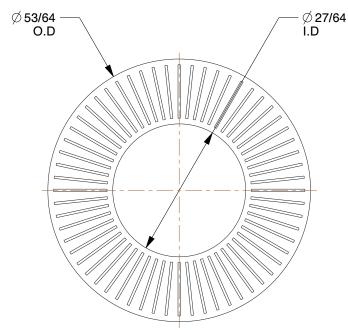

## NOTES:

1. MATERIAL: 254 SMO Stainless Steel

2. FINISH: Plain

3. FITS BOLT SIZES : M10 4. HARDNESS : Min. 52 HRC

100 Grainger Parkway, Lake Forest, Illinois 60045-5201 1-(800) GRAINGER, 1-(800) 472-4643, (847) 535-1000 www.grainger.com This file and any associated information and specifications are provided for reference and evaluation purposes only, and is subject to change without notice. Grainger makes no representations, warranties or guarantees as to the appropriateness, accuracy, completeness, or suitability for any purpose, of the file, information or specifications.

3.30

SCALE

12W

COMPONENT

12W502

Lock Washer, Bolt M10, 254 SMO SS, PK6

| Lock Washer |        |
|-------------|--------|
|             | UNIT   |
| 2           | INCH   |
| SMO SS, PK6 | SHEET  |
|             | 1 of 1 |