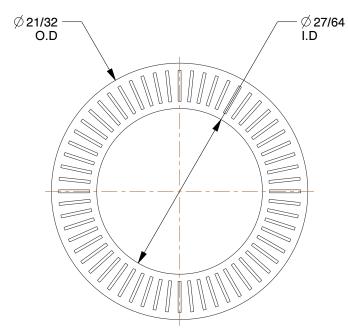

## NOTES:

1. MATERIAL: 254 SMO Stainless Steel

2. FINISH: Plain

3. FITS BOLT SIZES: M10 4. HARDNESS: Min. 52 HRC

100 Grainger Parkway, Lake Forest, Illinois 60045-5201 1-(800) GRAINGER, 1-(800) 472-4643, (847) 535-1000 www.grainger.com

## 12W501

Lock Washer

Lock Washer, Bolt M10, 254 SMO SS, PK10

UNIT INCH SHEET

1 of 1