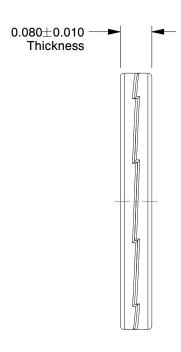

## NOTES:

1. MATERIAL: 254 SMO Stainless Steel

2. FINISH: Plain

3. FITS BOLT SIZES: M10 4. HARDNESS: Min. 52 HRC

100 Grainger Parkway, Lake Forest, Illinois 60045-5201 1-(800) GRAINGER, 1-(800) 472-4643, (847) 535-1000 www.grainger.com