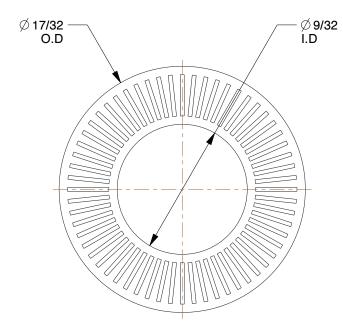

## NOTES:

1. MATERIAL: 254 SMO Stainless Steel

2. FINISH: Plain

3. FITS BOLT SIZES: 1/4" 4. HARDNESS: Min. 52 HRC

100 Grainger Parkway, Lake Forest, Illinois 60045-5201 1-(800) GRAINGER, 1-(800) 472-4643, (847) 535-1000 www.grainger.com

COMPONENT

12W495

Lock Washer, Bolt 1/4, 254 SMO SS, F

| Lock Washer |        |
|-------------|--------|
|             | UNIT   |
| 5           | INCH   |
| MO SS, PK10 | SHEET  |
|             | 1 of 1 |