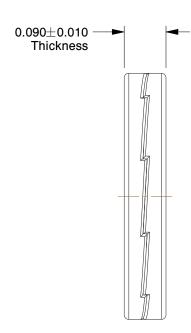

## NOTES:

1. MATERIAL: 254 SMO Stainless Steel

2. FINISH: Plain

3. FITS BOLT SIZES: 1/4" 4. HARDNESS: Min. 52 HRC

100 Grainger Parkway, Lake Forest, Illinois 60045-5201 1-(800) GRAINGER, 1-(800) 472-4643, (847) 535-1000 www.grainger.com

COMPONENT

12W495

Lock Washer, Bolt 1/4, 254 SMO SS, F

| Lock Washer |        |
|-------------|--------|
|             | UNIT   |
| 5           | INCH   |
| MO SS, PK10 | SHEET  |
|             | 1 of 1 |