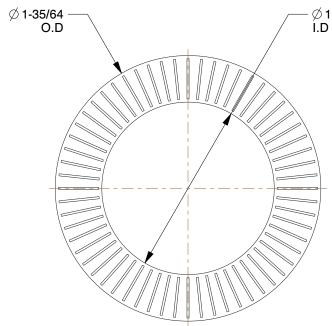

## NOTES:

1. MATERIAL: EN 1.7182 Carbon Steel

2. FINISH: Delta Protect 3. FITS BOLT SIZES: M24 4. HARDNESS: Min. 46 HRC

100 Grainger Parkway, Lake Forest, Illinois 60045-5201 1-(800) GRAINGER, 1-(800) 472-4643, (847) 535-1000 www.grainger.com This file and any associated information and specifications are provided for reference and evaluation purposes only, and is subject to change without notice. Grainger makes no representations, warranties or guarantees as to the appropriateness, accuracy, completeness, or suitability for any purpose, of the file, information or specifications. You are solely responsible for the use of the file, information or specifications.