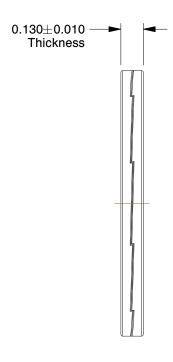

## NOTES:

1. MATERIAL: EN 1.7182 Carbon Steel

2. FINISH: Delta Protect 3. FITS BOLT SIZES: M24 4. HARDNESS: Min. 46 HRC

100 Grainger Parkway, Lake Forest, Illinois 60045-5201 1-(800) GRAINGER, 1-(800) 472-4643, (847) 535-1000 www.grainger.com This file and any associated information and specifications are provided for reference and evaluation purposes only, and is subject to change without notice. Grainger makes no representations, warranties or guarantees as to the appropriateness, accuracy, completeness, or suitability for any purpose, of the file, information or specifications. You are solely responsible for the use of the file, information or specifications.