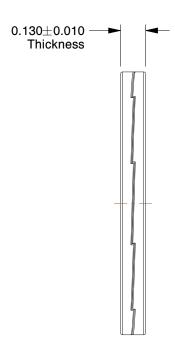

COMPONENT

## NOTES:

1. MATERIAL: EN 1.7182 Carbon Steel

2. FINISH: Delta Protect 3. FITS BOLT SIZES: M18 4. HARDNESS: Min. 46 HRC



100 Grainger Parkway, Lake Forest, Illinois 60045-5201 1-(800) GRAINGER, 1-(800) 472-4643, (847) 535-1000 www.grainger.com This file and any associated information and specifications are provided for reference and evaluation purposes only, and is subject to change without notice. Grainger makes no representations, warranties or guarantees as to the appropriateness, accuracy, completeness, or suitability for any purpose, of the file, information or specifications. You are solely responsible for the use of the file, information or specifications.

This drawing is the property of GRAINGER. It contains confidential, proprietary information that is GRAINGER p