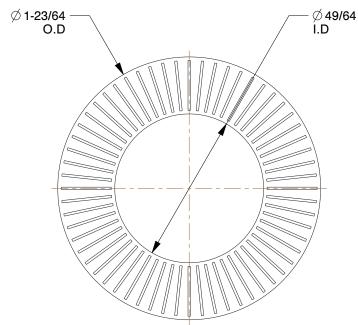

COMPONENT

## NOTES:

1. MATERIAL: EN 1.7182 Carbon Steel

2. FINISH: Delta Protect 3. FITS BOLT SIZES: M18 4. HARDNESS: Min. 46 HRC



100 Grainger Parkway, Lake Forest, Illinois 60045-5201 1-(800) GRAINGER, 1-(800) 472-4643, (847) 535-1000 www.grainger.com This file and any associated information and specifications are provided for reference and evaluation purposes only, and is subject to change without notice. Grainger makes no representations, warranties or guarantees as to the appropriateness, accuracy, completeness, or suitability for any purpose, of the file, information or specifications. You are solely responsible for the use of the file, information or specifications.

This drawing is the property of GRAINGER. It contains confidential, proprietary information that is GRAINGER