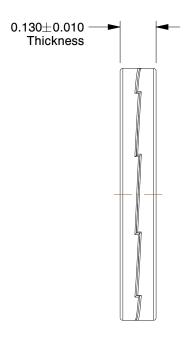

## **NOTES:**

1. MATERIAL: EN 1.7182 Carbon Steel

2. FINISH: Delta Protect 3. FITS BOLT SIZES: 9/16" 4. HARDNESS: Min. 46 HRC

100 Grainger Parkway, Lake Forest, Illinois 60045-5201 1-(800) GRAINGER, 1-(800) 472-4643, (847) 535-1000 www.grainger.com This file and any associated information and specifications are provided for reference and evaluation purposes only, and is subject to change without notice. Grainger makes no representations, warranties or guarantees as to the appropriateness, accuracy, completeness, or suitability for any purpose, of the file, information or specifications. You are solely responsible for the use of the file, information or specifications.

2.88

COMPONENT

Lock Washer

12W459

Lock Washer, Bolt 9/16, Steel, PK10

INCH

UNIT

1 of 1