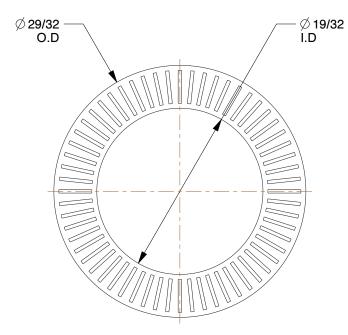

## **NOTES:**

1. MATERIAL: EN 1.7182 Carbon Steel

2. FINISH: Delta Protect 3. FITS BOLT SIZES: 9/16" 4. HARDNESS: Min. 46 HRC

100 Grainger Parkway, Lake Forest, Illinois 60045-5201 1-(800) GRAINGER, 1-(800) 472-4643, (847) 535-1000 www.grainger.com This file and any associated information and specifications are provided for reference and evaluation purposes only, and is subject to change without notice. Grainger makes no representations, warranties or guarantees as to the appropriateness, accuracy, completeness, or suitability for any purpose, of the file, information or specifications. You are solely responsible for the use of the file, information or specifications.

2.88

COMPONENT

Lock Washer

12W459

Lock Washer, Bolt 9/16, Steel, PK10

INCH

UNIT

1 of 1