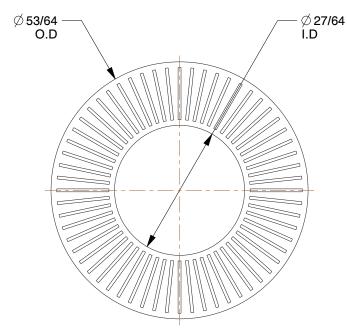

## NOTES:

1. MATERIAL: EN 1.7182 Carbon Steel

2. FINISH: Delta Protect 3. FITS BOLT SIZES: M10 4. HARDNESS: Min. 46 HRC

100 Grainger Parkway, Lake Forest, Illinois 60045-5201 1-(800) GRAINGER, 1-(800) 472-4643, (847) 535-1000 www.grainger.com

3.23

COMPONENT

Lock Washer

12W453

Lock Washer, Bolt M10, Steel, PK10

INCH SHEET

UNIT

1 of 1