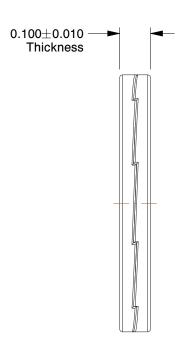

## NOTES:

1. MATERIAL: EN 1.7182 Carbon Steel

2. FINISH: Delta Protect 3. FITS BOLT SIZES: M10 4. HARDNESS: Min. 46 HRC

100 Grainger Parkway, Lake Forest, Illinois 60045-5201 1-(800) GRAINGER, 1-(800) 472-4643, (847) 535-1000 www.grainger.com

3.23

COMPONENT

Lock Washer

12W453

Lock Washer, Bolt M10, Steel, PK10

INCH SHEET

UNIT

1 of 1