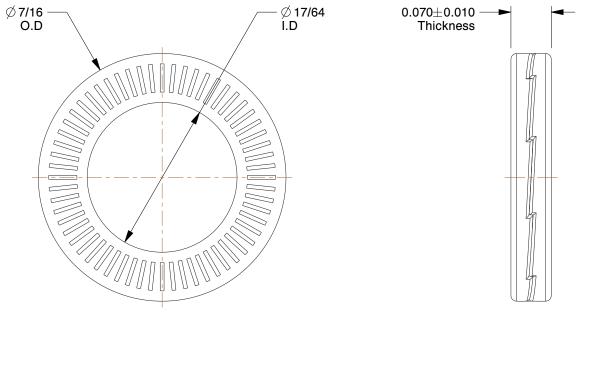

## NOTES:

- 1. MATERIAL : EN 1.7182 Carbon Steel
- 2. FINISH : Delta Protect 3. FITS BOLT SIZES : M6
- 4. HARDNESS : Min. 46 HRC

|                                                                                                                                                     |                                                                                                                                                                                                                                                                                                                                       |                                                                                                                                                                                                                    |      | COMPONENT   | Lock Washer              |        |
|-----------------------------------------------------------------------------------------------------------------------------------------------------|---------------------------------------------------------------------------------------------------------------------------------------------------------------------------------------------------------------------------------------------------------------------------------------------------------------------------------------|--------------------------------------------------------------------------------------------------------------------------------------------------------------------------------------------------------------------|------|-------------|--------------------------|--------|
| <b>GRAINGER</b><br>100 Grainger Parkway, Lake Forest, Illinois 60045-5201<br>1-(800) GRAINGER, 1-(800) 472-4643, (847) 535-1000<br>www.grainger.com | This file and any associated information and specifications are provided for reference and evaluation purposes only,                                                                                                                                                                                                                  | This drawing is the property of<br>GRAINGER. It contains confidential,<br>proprietary information that is<br>GRAINGER property. Do not disclose<br>to or duplicate for others except<br>as authorized by GRAINGER. |      | 12W444      |                          | UNIT   |
|                                                                                                                                                     | and is subject to change without notice. Grainger makes<br>no representations, warranties or guarantees as to the<br>appropriateness, accuracy, completeness, or suitability<br>for any purpose, of the file, information or specifications.<br>You are solely responsible for the use of the file,<br>information or specifications. |                                                                                                                                                                                                                    |      |             |                          | INCH   |
|                                                                                                                                                     |                                                                                                                                                                                                                                                                                                                                       |                                                                                                                                                                                                                    |      |             |                          | SHEET  |
|                                                                                                                                                     |                                                                                                                                                                                                                                                                                                                                       | SCALE                                                                                                                                                                                                              | 6.00 | LOCK Washer | er, Bolt M6, Steel, PK20 | 1 of 1 |