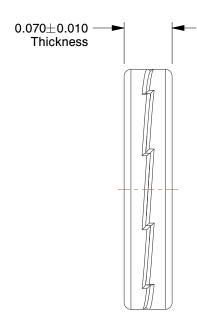

## NOTES:

1. MATERIAL: EN 1.7182 Carbon Steel

2. FINISH: Delta Protect 3. FITS BOLT SIZES: #10 4. HARDNESS: Min. 46 HRC

100 Grainger Parkway, Lake Forest, Illinois 60045-5201 1-(800) GRAINGER, 1-(800) 472-4643, (847) 535-1000 www.grainger.com

| COMPONENT    | Lock Washer             |        |
|--------------|-------------------------|--------|
| 12W442       |                         | UNIT   |
|              |                         | INCH   |
|              |                         | SHEET  |
| Lock Washer, | , Bolt #10, Steel, PK20 | 1 of 1 |