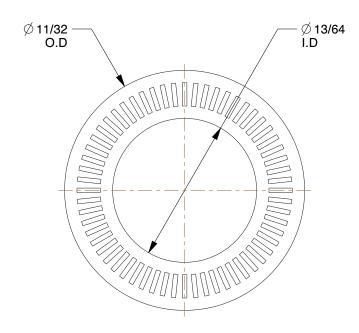

## NOTES:

1. MATERIAL: EN 1.7182 Carbon Steel

2. FINISH: Delta Protect 3. FITS BOLT SIZES: #10 4. HARDNESS: Min. 46 HRC

100 Grainger Parkway, Lake Forest, Illinois 60045-5201 1-(800) GRAINGER, 1-(800) 472-4643, (847) 535-1000 www.grainger.com

| COMPONENT    | Lock Washer             |        |
|--------------|-------------------------|--------|
| 12W442       |                         | UNIT   |
|              |                         | INCH   |
|              |                         | SHEET  |
| Lock Washer, | , Bolt #10, Steel, PK20 | 1 of 1 |