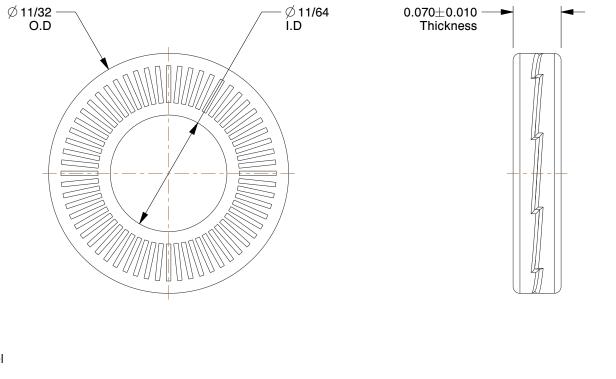

## NOTES:

- 1. MATERIAL : EN 1.7182 Carbon Steel
- 2. FINISH : Delta Protect 3. FITS BOLT SIZES : #8
- 4. HARDNESS : Min. 46 HRC

|                                                                                                                                                     |                                                                                                                                                                                                                                                                                                                                                                                                                                                                  |                                                                                                                                                                                                                    |      | COMPONENT                         | Lock Washer |        |
|-----------------------------------------------------------------------------------------------------------------------------------------------------|------------------------------------------------------------------------------------------------------------------------------------------------------------------------------------------------------------------------------------------------------------------------------------------------------------------------------------------------------------------------------------------------------------------------------------------------------------------|--------------------------------------------------------------------------------------------------------------------------------------------------------------------------------------------------------------------|------|-----------------------------------|-------------|--------|
| <b>GRAINGER</b><br>100 Grainger Parkway, Lake Forest, Illinois 60045-5201<br>1-(800) GRAINGER, 1-(800) 472-4643, (847) 535-1000<br>www.grainger.com | This file and any associated information and specifications<br>are provided for reference and evaluation purposes only,<br>and is subject to change without notice. Grainger makes<br>no representations, warranties or guarantees as to the<br>appropriateness, accuracy, completeness, or suitability<br>for any purpose, of the file, information or specifications.<br>You are solely responsible for the use of the file,<br>information or specifications. | This drawing is the property of<br>GRAINGER. It contains confidential,<br>proprietary information that is<br>GRAINGER property. Do not disclose<br>to or duplicate for others except<br>as authorized by GRAINGER. |      | 12W441                            |             | UNIT   |
|                                                                                                                                                     |                                                                                                                                                                                                                                                                                                                                                                                                                                                                  |                                                                                                                                                                                                                    |      |                                   |             | INCH   |
|                                                                                                                                                     |                                                                                                                                                                                                                                                                                                                                                                                                                                                                  |                                                                                                                                                                                                                    |      |                                   |             | SHEET  |
|                                                                                                                                                     |                                                                                                                                                                                                                                                                                                                                                                                                                                                                  | SCALE                                                                                                                                                                                                              | 7.14 | Lock Washer, Bolt #8, Steel, PK20 |             | 1 of 1 |