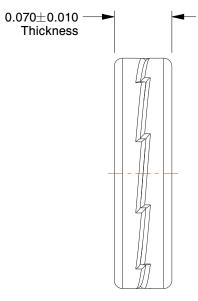

## NOTES:

- 1. MATERIAL : EN 1.7182 Carbon Steel
- 2. FINISH : Delta Protect 3. FITS BOLT SIZES : #5
- 4. HARDNESS : Min. 46 HRC

|                                                                                                                                                     |                                                                                                                                                                                                                                                                                                                                       |                                                                                                                                                                                                                    |      | COMPONENT  | Lock Wash               | er     |
|-----------------------------------------------------------------------------------------------------------------------------------------------------|---------------------------------------------------------------------------------------------------------------------------------------------------------------------------------------------------------------------------------------------------------------------------------------------------------------------------------------|--------------------------------------------------------------------------------------------------------------------------------------------------------------------------------------------------------------------|------|------------|-------------------------|--------|
| <b>GRAINGER</b><br>100 Grainger Parkway, Lake Forest, Illinois 60045-5201<br>1-(800) GRAINGER, 1-(800) 472-4643, (847) 535-1000<br>www.grainger.com | This file and any associated information and specifications<br>are provided for reference and evaluation purposes only,                                                                                                                                                                                                               | This drawing is the property of<br>GRAINGER. It contains confidential,<br>proprietary information that is<br>GRAINGER property. Do not disclose<br>to or duplicate for others except<br>as authorized by GRAINGER. |      | 12W437     |                         | UNIT   |
|                                                                                                                                                     | and is subject to change without notice. Grainger makes<br>no representations, warranties or guarantees as to the<br>appropriateness, accuracy, completeness, or suitability<br>for any purpose, of the file, information or specifications.<br>You are solely responsible for the use of the file,<br>information or specifications. |                                                                                                                                                                                                                    |      |            |                         | INCH   |
|                                                                                                                                                     |                                                                                                                                                                                                                                                                                                                                       |                                                                                                                                                                                                                    |      |            |                         | SHEET  |
|                                                                                                                                                     |                                                                                                                                                                                                                                                                                                                                       | SCALE                                                                                                                                                                                                              | 8.57 | Lock Washe | r, Bolt #5, Steel, PK20 | 1 of 1 |