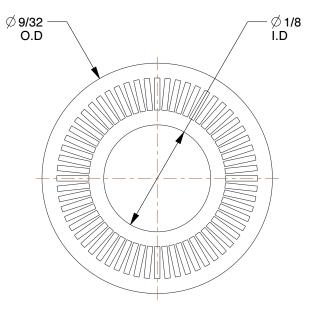

## NOTES:

- 1. MATERIAL : EN 1.7182 Carbon Steel
- 2. FINISH : Delta Protect 3. FITS BOLT SIZES : #5
- 4. HARDNESS : Min. 46 HRC

|                                                                                                                                                     |                                                                                                                                                                                                                                                                                                                                       |                                                                                                                                                                                                                    |      | COMPONENT  | Lock Wash               | er     |
|-----------------------------------------------------------------------------------------------------------------------------------------------------|---------------------------------------------------------------------------------------------------------------------------------------------------------------------------------------------------------------------------------------------------------------------------------------------------------------------------------------|--------------------------------------------------------------------------------------------------------------------------------------------------------------------------------------------------------------------|------|------------|-------------------------|--------|
| <b>GRAINGER</b><br>100 Grainger Parkway, Lake Forest, Illinois 60045-5201<br>1-(800) GRAINGER, 1-(800) 472-4643, (847) 535-1000<br>www.grainger.com | This file and any associated information and specifications<br>are provided for reference and evaluation purposes only,                                                                                                                                                                                                               | This drawing is the property of<br>GRAINGER. It contains confidential,<br>proprietary information that is<br>GRAINGER property. Do not disclose<br>to or duplicate for others except<br>as authorized by GRAINGER. |      | 12W437     |                         | UNIT   |
|                                                                                                                                                     | and is subject to change without notice. Grainger makes<br>no representations, warranties or guarantees as to the<br>appropriateness, accuracy, completeness, or suitability<br>for any purpose, of the file, information or specifications.<br>You are solely responsible for the use of the file,<br>information or specifications. |                                                                                                                                                                                                                    |      |            |                         | INCH   |
|                                                                                                                                                     |                                                                                                                                                                                                                                                                                                                                       |                                                                                                                                                                                                                    |      |            |                         | SHEET  |
|                                                                                                                                                     |                                                                                                                                                                                                                                                                                                                                       | SCALE                                                                                                                                                                                                              | 8.57 | Lock Washe | r, Bolt #5, Steel, PK20 | 1 of 1 |