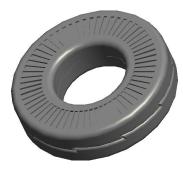

## NOTES:

- 1. MATERIAL : EN 1.7182 Carbon Steel
- 2. FINISH : Delta Protect 3. FITS BOLT SIZES : #5
- 4. HARDNESS : Min. 46 HRC

|                                                                                                                                                     |                                                                                                                                                                                                                                                                                                                                       |                                                                                                                                                                                                                    |      | COMPONENT  | Lock Wash               | er     |
|-----------------------------------------------------------------------------------------------------------------------------------------------------|---------------------------------------------------------------------------------------------------------------------------------------------------------------------------------------------------------------------------------------------------------------------------------------------------------------------------------------|--------------------------------------------------------------------------------------------------------------------------------------------------------------------------------------------------------------------|------|------------|-------------------------|--------|
| <b>GRAINGER</b><br>100 Grainger Parkway, Lake Forest, Illinois 60045-5201<br>1-(800) GRAINGER, 1-(800) 472-4643, (847) 535-1000<br>www.grainger.com | This file and any associated information and specifications<br>are provided for reference and evaluation purposes only,                                                                                                                                                                                                               | This drawing is the property of<br>GRAINGER. It contains confidential,<br>proprietary information that is<br>GRAINGER property. Do not disclose<br>to or duplicate for others except<br>as authorized by GRAINGER. |      | 12W437     |                         | UNIT   |
|                                                                                                                                                     | and is subject to change without notice. Grainger makes<br>no representations, warranties or guarantees as to the<br>appropriateness, accuracy, completeness, or suitability<br>for any purpose, of the file, information or specifications.<br>You are solely responsible for the use of the file,<br>information or specifications. |                                                                                                                                                                                                                    |      |            |                         | INCH   |
|                                                                                                                                                     |                                                                                                                                                                                                                                                                                                                                       |                                                                                                                                                                                                                    |      |            |                         | SHEET  |
|                                                                                                                                                     |                                                                                                                                                                                                                                                                                                                                       | SCALE                                                                                                                                                                                                              | 8.57 | Lock Washe | r, Bolt #5, Steel, PK20 | 1 of 1 |