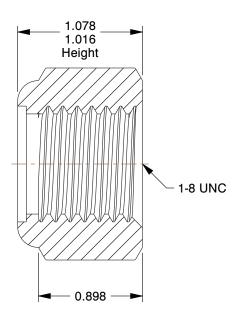

## NOTES:

1. NUT STYLE: Nylon Insert Lock Nut

2. MATERIAL: Grade 8 Steel

3. FINISH: Zinc Yellow

4. FASTENER THREAD TYPE: UNC (Coarse) 5. LOCKNUT SERIES : NE - Regular Lock Nut

6. NUT STANDARDS: ASME B18.16.6

1.21

12P647

Lock Nut

UNIT INCH SHEET

1 of 1

Lock Nut, 1-8, Gr 8, Steel, Zinc Yellow, PK5