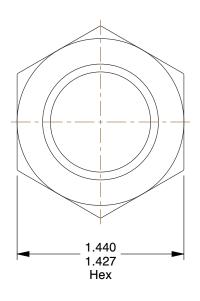

## NOTES:

1. NUT STYLE: Nylon Insert Lock Nut

2. MATERIAL: Grade 8 Steel

3. FINISH: Zinc Yellow

4. FASTENER THREAD TYPE: UNC (Coarse) 5. LOCKNUT SERIES : NE - Regular Lock Nut

6. NUT STANDARDS: ASME B18.16.6