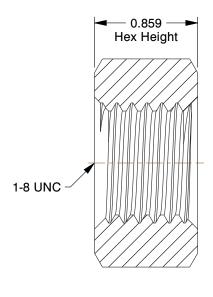

## NOTES:

1. NUT STYLE : Hex Nut 2. MATERIAL : Grade 8 Steel

3. FINISH: Zinc Yellow

4. FASTENER THREAD TYPE : UNC (Coarse)

5.STANDARDS: ASME B18.2.2

100 Grainger Parkway, Lake Forest, Illinois 60045-5201 1-(800) GRAINGER, 1-(800) 472-4643, (847) 535-1000 www.grainger.com This file and any associated information and specifications are provided for reference and evaluation purposes only, and is subject to change without notice. Grainger makes no representations, warranties or guarantees as to the appropriateness, accuracy, completeness, or suitability for any purpose, of the file, information or specifications. You are solely responsible for the use of the file, information or specifications.

1.25

12P577

COMPONENT

Hex Nut, 1-8, Gr 8, Steel, YP, PK5

| Hex Nut |        |
|---------|--------|
|         | UNIT   |
|         | INCH   |
| PK5     | SHEET  |
|         | 1 of 1 |