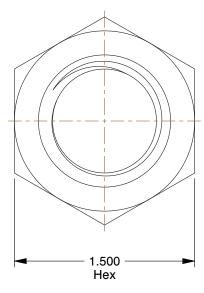

## NOTES:

1. NUT STYLE : Hex Nut 2. MATERIAL : Grade 8 Steel

3. FINISH: Zinc Yellow

4. FASTENER THREAD TYPE : UNC (Coarse)

5.STANDARDS: ASME B18.2.2

100 Grainger Parkway, Lake Forest, Illinois 60045-5201 1-(800) GRAINGER, 1-(800) 472-4643, (847) 535-1000 www.grainger.com This file and any associated information and specifications are provided for reference and evaluation purposes only, and is subject to change without notice. Grainger makes no representations, warranties or guarantees as to the appropriateness, accuracy, completeness, or suitability for any purpose, of the file, information or specifications. You are solely responsible for the use of the file, information or specifications.

1.25

12P577

COMPONENT

Hex Nut, 1-8, Gr 8, Steel, YP, PK5

| Hex Nut |        |
|---------|--------|
|         | UNIT   |
|         | INCH   |
| PK5     | SHEET  |
|         | 1 of 1 |