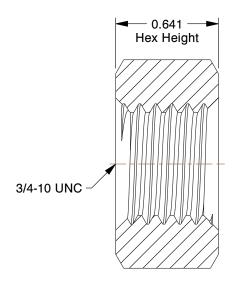

## NOTES:

1. NUT STYLE : Hex Nut 2. MATERIAL : Grade 8 Steel

3. FINISH: Zinc Yellow

4. FASTENER THREAD TYPE : UNC (Coarse)

5.STANDARDS: ASME B18.2.2

100 Grainger Parkway, Lake Forest, Illinois 60045-5201 1-(800) GRAINGER, 1-(800) 472-4643, (847) 535-1000 www.grainger.com This file and any associated information and specifications are provided for reference and evaluation purposes only, and is subject to change without notice. Grainger makes no representations, warranties or guarantees as to the appropriateness, accuracy, completeness, or suitability for any purpose, of the file, information or specifications. You are solely responsible for the use of the file, information or specifications.