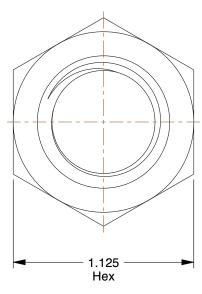

## NOTES:

1. NUT STYLE : Hex Nut 2. MATERIAL : Grade 8 Steel

3. FINISH: Zinc Yellow

4. FASTENER THREAD TYPE : UNC (Coarse)

5.STANDARDS: ASME B18.2.2

100 Grainger Parkway, Lake Forest, Illinois 60045-5201 1-(800) GRAINGER, 1-(800) 472-4643, (847) 535-1000 www.grainger.com This file and any associated information and specifications are provided for reference and evaluation purposes only, and is subject to change without notice. Grainger makes no representations, warranties or guarantees as to the appropriateness, accuracy, completeness, or suitability for any purpose, of the file, information or specifications. You are solely responsible for the use of the file, information or specifications.

1.67

12P573

COMPONENT

Hex Nut, 3/4-10, Gr 8, Steel, YP, PK20

| UNIT | INCH | SHEET |