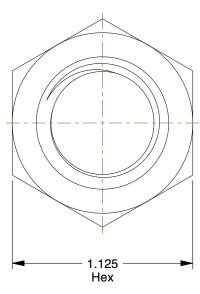

## NOTES:

1. NUT STYLE : Hex Nut 2. MATERIAL : Grade 5 Steel

3. FINISH: Zinc Plated

4. FASTENER THREAD TYPE : UNC (Coarse)

5.STANDARDS: ASME B18.2.2

100 Grainger Parkway, Lake Forest, Illinois 60045-5201 1-(800) GRAINGER, 1-(800) 472-4643, (847) 535-1000 www.grainger.com This file and any associated information and specifications are provided for reference and evaluation purposes only, and is subject to change without notice. Grainger makes no representations, warranties or guarantees as to the appropriateness, accuracy, completeness, or suitability for any purpose, of the file, information or specifications. You are solely responsible for the use of the file, information or specifications.