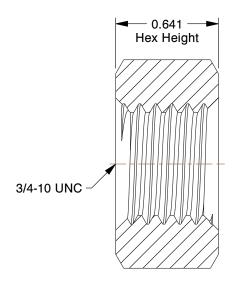

## NOTES:

1. NUT STYLE : Hex Nut 2. MATERIAL : Grade 5 Steel

3. FINISH: Zinc Plated

4. FASTENER THREAD TYPE : UNC (Coarse)

5.STANDARDS: ASME B18.2.2

100 Grainger Parkway, Lake Forest, Illinois 60045-5201 1-(800) GRAINGER, 1-(800) 472-4643, (847) 535-1000 www.grainger.com This file and any associated information and specifications are provided for reference and evaluation purposes only, and is subject to change without notice. Grainger makes no representations, warranties or guarantees as to the appropriateness, accuracy, completeness, or suitability for any purpose, of the file, information or specifications. You are solely responsible for the use of the file, information or specifications.