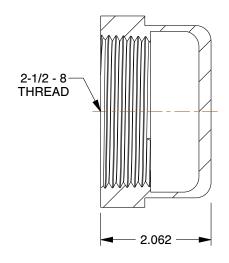

12G536

COMPONENT

Round Cap: Malleable Iron, 2 1/2 in Fitting Pip Size, Female NPT, Class 3000

| Round Cap    |        |
|--------------|--------|
|              | UNIT   |
| Fitting Pipe | INCH   |
|              | SHEET  |
|              | 1 of 1 |