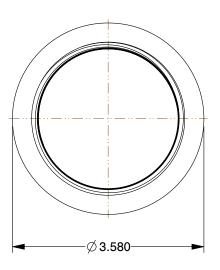

12G536

COMPONENT

Round Cap: Malleable Iron, 2 1/2 in Fitting Pip Size, Female NPT, Class 3000

| Round Cap    |        |
|--------------|--------|
|              | UNIT   |
| Fitting Pipe | INCH   |
|              | SHEET  |
|              | 1 of 1 |