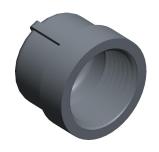

1.22

COMPONENT

Round Cap

12G116

Round Cap: Malleable Iron, 1 in Fitting Pipe Size, Female NPT, Class 3000 INCH

SHEET

1 of 1