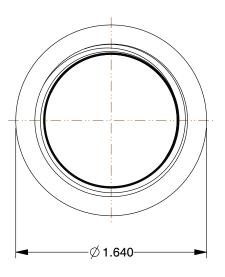

1.22

COMPONENT

Round Cap

12G116

Round Cap: Malleable Iron, 1 in Fitting Pipe Size, Female NPT, Class 3000 INCH

SHEET

1 of 1