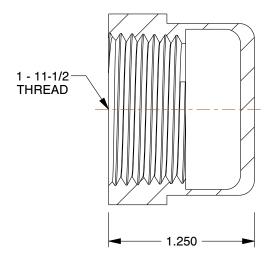

1.22

COMPONENT

Round Cap

12G116

Round Cap: Malleable Iron, 1 in Fitting Pipe Size, Female NPT, Class 3000 INCH

SHEET

1 of 1