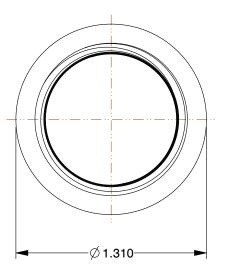

12G115

COMPONENT

Round Cap: Malleable Iron, 3/4 in Fitting Pipe Size, Female NPT, Class 3000

Round Cap

UNIT

INCH

SHEET

1 of 1