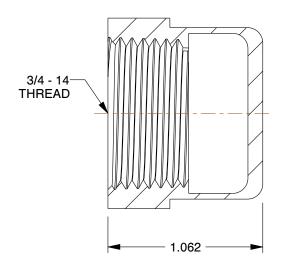

12G115

COMPONENT

Round Cap: Malleable Iron, 3/4 in Fitting Pipe Size, Female NPT, Class 3000

Round Cap

UNIT

INCH

SHEET

1 of 1