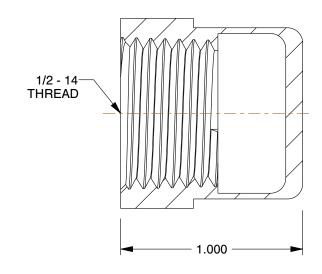

ential, t is sisclose cept

COMPONENT

Round Cap: Malleable Iron, 1/2 in Fitting Pi Size, Female NPT, Class 3000

| <u>'</u>                                          |        |
|---------------------------------------------------|--------|
| 114<br>ron, 1/2 in Fitting Pipe<br>PT, Class 3000 | UNIT   |
|                                                   | INCH   |
|                                                   | SHEET  |
|                                                   | 1 of 1 |

Round Cap