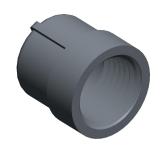

ential, t is sisclose cept

COMPONENT

Round Cap: Malleable Iron, 1/2 in Fitting Pi Size, Female NPT, Class 3000

| <u>'</u>                                          |        |
|---------------------------------------------------|--------|
| 114<br>ron, 1/2 in Fitting Pipe<br>PT, Class 3000 | UNIT   |
|                                                   | INCH   |
|                                                   | SHEET  |
|                                                   | 1 of 1 |

Round Cap