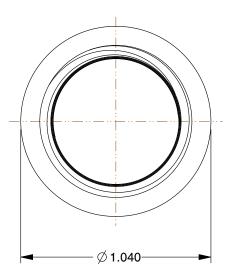

ential, t is sisclose cept

COMPONENT

Round Cap: Malleable Iron, 1/2 in Fitting Pi Size, Female NPT, Class 3000

| <u>'</u>                                          |        |
|---------------------------------------------------|--------|
| 114<br>ron, 1/2 in Fitting Pipe<br>PT, Class 3000 | UNIT   |
|                                                   | INCH   |
|                                                   | SHEET  |
|                                                   | 1 of 1 |

Round Cap