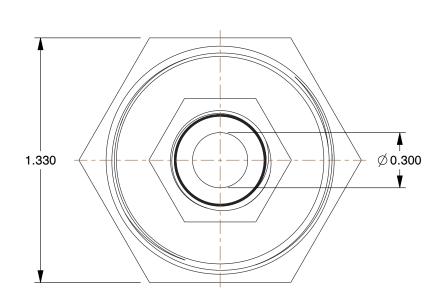

## 12G101

COMPONENT

Union: Malleable Iron, 1/4 in x 1/4 in Fitting Pipe Size, Female NPT x Female NPT, Class 300

| Union           |        |
|-----------------|--------|
|                 | UNIT   |
| Fitting<br>NPT, | INCH   |
|                 | SHEET  |
|                 | 1 of 1 |