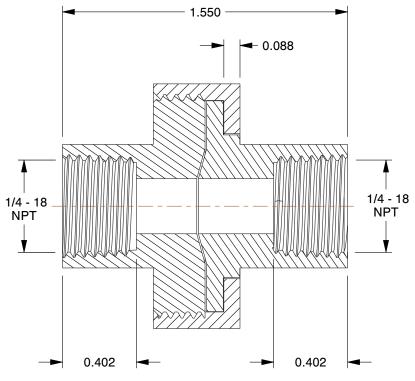

## 12G101

COMPONENT

Union: Malleable Iron, 1/4 in x 1/4 in Fitting Pipe Size, Female NPT x Female NPT, Class 300

| Union           |        |
|-----------------|--------|
|                 | UNIT   |
| Fitting<br>NPT, | INCH   |
|                 | SHEET  |
|                 | 1 of 1 |