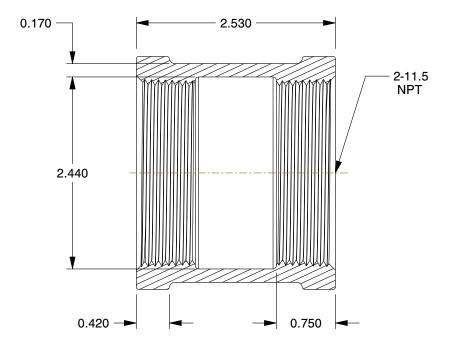

0.82

COMPONENT

12G067

Coupling: Malleable Iron, 1/4 in x 1/4 in Pipe Size, Female NPT x Female NPT, Class 300  $\,$ 

UNIT INCH SHEET

Coupling

1 of 1