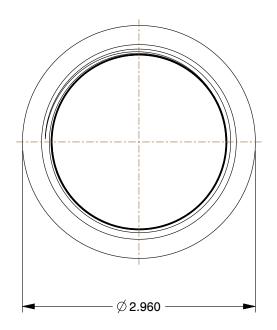

0.82

COMPONENT

12G067

Coupling: Malleable Iron, 1/4 in x 1/4 in Pipe Size, Female NPT x Female NPT, Class 300  $\,$ 

UNIT INCH SHEET

Coupling

1 of 1