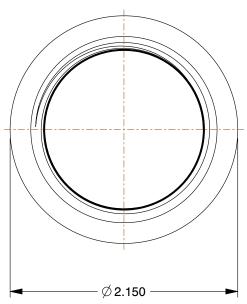

12G065

COMPONENT

Coupling: Malleable Iron, 1/4 in x 1/4 in Pipe Size, Female NPT x Female NPT, Class 300  $\,$ 

**UNIT** INCH

Coupling

SHEET

1 of 1