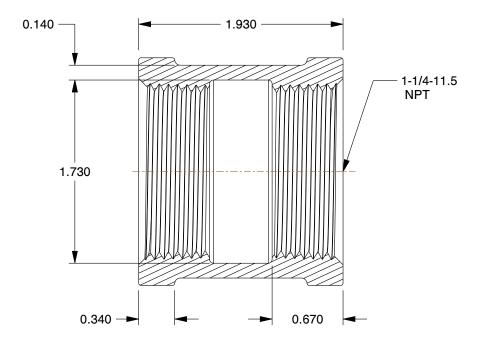

12G065

COMPONENT

Coupling: Malleable Iron, 1/4 in x 1/4 in Pipe Size, Female NPT x Female NPT, Class 300  $\,$ 

**UNIT** INCH

Coupling

SHEET

1 of 1