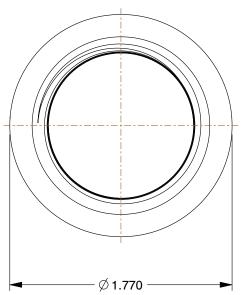

1.31

COMPONENT

12G064

Coupling: Malleable Iron, 1/4 in x 1/4 in Pipe Size, Female NPT x Female NPT, Class 300

INCH

Coupling

SHEET

1 of 1