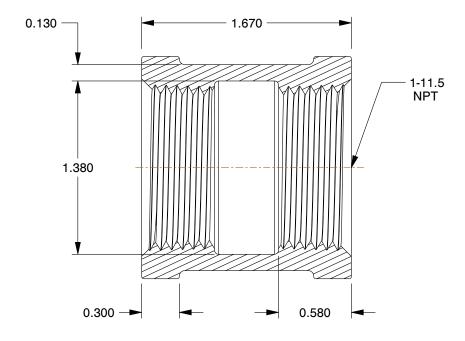

1.31

COMPONENT

12G064

Coupling: Malleable Iron, 1/4 in x 1/4 in Pipe Size, Female NPT x Female NPT, Class 300

INCH

Coupling

SHEET

1 of 1